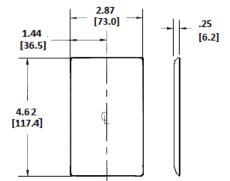

## **Specifications**

| Material                                | Nylon                       |  |
|-----------------------------------------|-----------------------------|--|
| Plate Type                              | 1-Gang                      |  |
| • • • • • • • • • • • • • • • • • • • • | 3                           |  |
| Plate Openings                          | Decorator                   |  |
| Mounting Screws                         | Steel painted, slotted head |  |
| Appearance                              | Smooth                      |  |