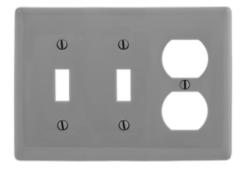

# Wallplates Combination Wallplates, 3-Gang

## **Ordering Information**

| <b>Description</b><br>3-Gang, 2-Toggle, 1-Duplex<br>Opening | <b>Color</b><br>Gray | Catalog Number<br>NP28GY | UPC<br>883778105364 |
|-------------------------------------------------------------|----------------------|--------------------------|---------------------|
|                                                             |                      |                          |                     |

### **Specifications**

Material Plate Type Plate Openings Mounting Screws Appearance Nylon 3-Gang Toggle, Duplex Steel painted, slotted head Smooth