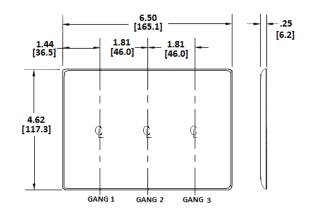

### **Specifications**

Material Plate Type Plate Openings Mounting Screws Appearance Nylon 3-Gang Toggle, Duplex Steel painted, slotted head Smooth