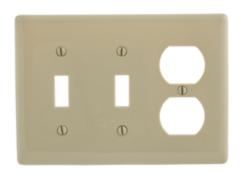

# Wallplates Combination Wallplates, 3-Gang

# **Ordering Information**

| Description 3-Gang, 2-Toggle, 1-Duplex | <b>Color</b><br>Ivory | Catalog Number<br>NP28I | <b>UPC</b> 883778105340 |
|----------------------------------------|-----------------------|-------------------------|-------------------------|
| Opening                                |                       |                         |                         |