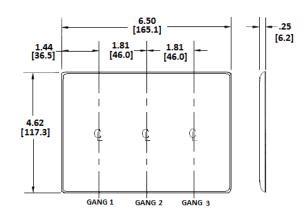

#### Specifications

| Specifications  |                             |
|-----------------|-----------------------------|
| Material        | Nylon                       |
| Plate Type      | 3-Gang                      |
| Plate Openings  | Toggle, Duplex              |
| Mounting Screws | Steel painted, slotted head |
| Appearance      | Smooth                      |