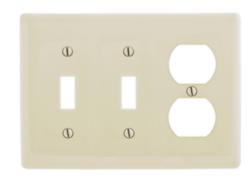

# **Combination Wallplates, 3-Gang**

# **Ordering Information**

| Description 3-Gang, 2-Toggle, 1-Duplex Opening | Color        | Catalog Number | <b>UPC</b>   |
|------------------------------------------------|--------------|----------------|--------------|
|                                                | Light Almond | NP28LA         | 883778118579 |
| Opening                                        |              |                |              |