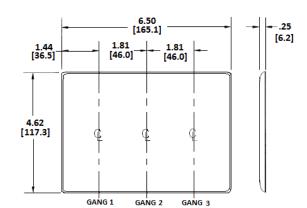

#### Specifications

| Specifications  |                             |  |
|-----------------|-----------------------------|--|
| Material        | Nylon                       |  |
| Plate Type      | 3-Gang                      |  |
| Plate Openings  | Toggle, Duplex              |  |
| Mounting Screws | Steel painted, slotted head |  |
| Appearance      | Smooth                      |  |