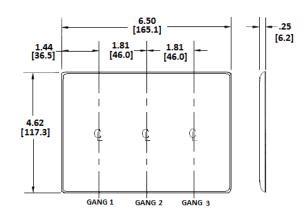

### Specifications

| Specifications  |                             |
|-----------------|-----------------------------|
| Material        | Nylon                       |
| Plate Type      | 3-Gang                      |
| Plate Openings  | Toggle, Duplex              |
| Mounting Screws | Steel painted, slotted head |
| Appearance      | Smooth                      |

#### **Online Resources**

**Customer Use Drawing** eCatalog