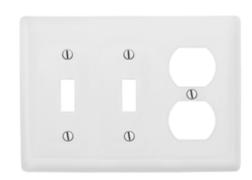

## **Combination Wallplates, 3-Gang**

#### **Ordering Information**

| Description                | <b>Color</b> | Catalog Number | <b>UPC</b> 883778105357 |
|----------------------------|--------------|----------------|-------------------------|
| 3-Gang, 2-Toggle, 1-Duplex | White        | NP28W          |                         |
| Opening                    |              |                |                         |