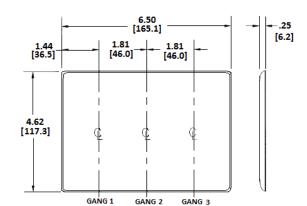

## Specifications

| Specifications  |                             |
|-----------------|-----------------------------|
| Material        | Nylon                       |
| Plate Type      | 3-Gang                      |
| Plate Openings  | Toggle, Duplex              |
| Mounting Screws | Steel painted, slotted head |
| Appearance      | Smooth                      |