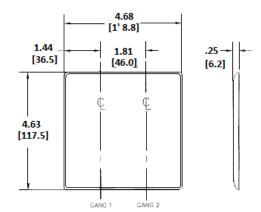

#### **Specifications**

| Opecinications  |                             |
|-----------------|-----------------------------|
| Plate Material  | Nylon                       |
| Plate Type      | 2-Gang                      |
| Plate Openings  | Toggle switch               |
| Mounting Screws | Steel painted, slotted head |
| Appearance      | Smooth                      |
| Appearance      | 311100111                   |