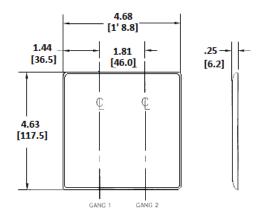

Listings

UL Listed CSA Certified

**Specifications** 

Plate Material Nylon
Plate Type 2-Gang
Plate Openings Toggle switch
Mounting Screws Steel painted, slotted head
Appearance Smooth

**Accessories** 

Screws Adapters