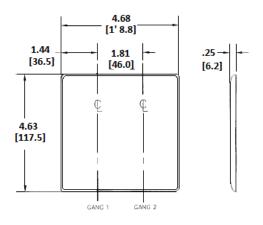

# **Specifications**

| Plate Material  | Nylon                       |
|-----------------|-----------------------------|
| Plate Type      | 2-Gang                      |
| Plate Openings  | Toggle switch               |
| Mounting Screws | Steel painted, slotted head |
| Appearance      | Smooth                      |