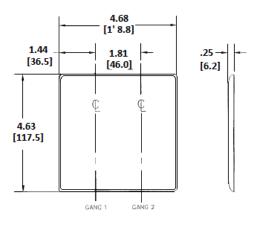

## **Specifications**

| Plate Material  | Nylon                       |  |
|-----------------|-----------------------------|--|
| Plate Type      | 2-Gang                      |  |
| Plate Openings  | Toggle switch               |  |
| Mounting Screws | Steel painted, slotted head |  |
| Appearance      | Smooth                      |  |