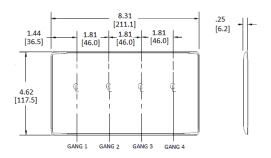

### **Specifications**

Material Plate Type Plate Openings Mounting Screws Appearance Nylon 4-Gang Toggle, Decorator Steel painted, slotted head Smooth