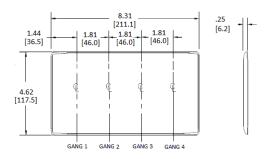

### **Online Resources**

Customer Use Drawing eCatalog

Dimensions in Inches (mm)

Hubbell Wiring Device-Kellems • Hubbell Incorporated (Delaware) • 40 Waterview Drive • Shelton, CT 06484 Phone (800) 288-6000 • Fax (800) 255-1031 • Specifications subject to change without notice.