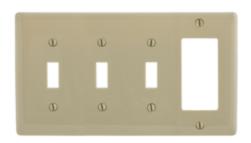

## **Ordering Information**

| <b>Description</b>  | <b>Color</b> | CatalogNumber | <b>UPC</b> 883778105500 |
|---------------------|--------------|---------------|-------------------------|
| 4-Gang, 3-Toggle,   | Ivory        | NP326I        |                         |
| 1-Decorator Opening |              |               |                         |