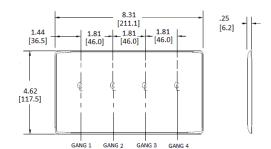

## **Specifications**

| Material        | Nylon                       |  |  |
|-----------------|-----------------------------|--|--|
| Plate Type      | 4-Gang                      |  |  |
| Plate Openings  | Toggle, Decorator           |  |  |
| Mounting Screws | Steel painted, slotted head |  |  |
| Appearance      | Smooth                      |  |  |
|                 |                             |  |  |