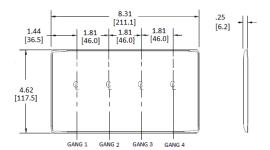

## **Ordering Information**

| Description 4-Gang, 3-Toggle, 1-Decorator Opening | <b>Color</b><br>Light Almond | CatalogNumber<br>NP326LA | <b>UPC</b> 883778118630 |
|---------------------------------------------------|------------------------------|--------------------------|-------------------------|
| i becorator opening                               |                              |                          |                         |

## **Specifications**

| Material        | Nylon                       |  |  |
|-----------------|-----------------------------|--|--|
| Plate Type      | 4-Gang                      |  |  |
| Plate Openings  | Toggle, Decorator           |  |  |
| Mounting Screws | Steel painted, slotted head |  |  |
| Appearance      | Smooth                      |  |  |