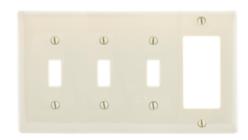

# **Combination Wall Plates, 4-Gang**

## **Ordering Information**

| Description 4-Gang, 3-Toggle, 1-Decorator Opening | <b>Color</b><br>Light Almond | CatalogNumber<br>NP326LA | <b>UPC</b> 883778118630 |
|---------------------------------------------------|------------------------------|--------------------------|-------------------------|
| i becorator opening                               |                              |                          |                         |