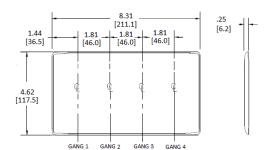

## **Ordering Information**

| Description                              | Color | CatalogNumber | UPC          |
|------------------------------------------|-------|---------------|--------------|
| 4-Gang, 3-Toggle,<br>1-Decorator Opening | White | NP326W        | 883778105517 |

#### **Specifications**

| Material        | Nylon                       |  |
|-----------------|-----------------------------|--|
| Plate Type      | 4-Gang                      |  |
| Plate Openings  | Toggle, Decorator           |  |
| Mounting Screws | Steel painted, slotted head |  |
| Appearance      | Smooth                      |  |