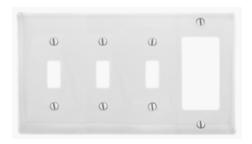

# **Combination Wall Plates, 4-Gang**

## **Ordering Information**

| Description                              | Color | CatalogNumber | UPC          |
|------------------------------------------|-------|---------------|--------------|
| 4-Gang, 3-Toggle,<br>1-Decorator Opening | White | NP326W        | 883778105517 |