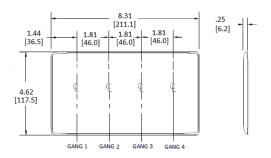

# Wallplates Combination Wall Plates, 4-Gang

### **Specifications**

Material Plate Type Plate Openings Mounting Screws Appearance Nylon 4-Gang Toggle, Decorator Steel painted, slotted head Smooth