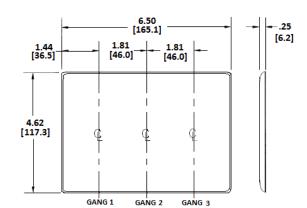

## Specifications

| Opcomoduono    |                |  |
|----------------|----------------|--|
| Material       | Nylon          |  |
| Height         | 4.63" (117.6)  |  |
| Width          | 6.50" (165.1)  |  |
| Thickness      | .06 in. (1.5). |  |
| Mounting Screw | Steel          |  |
|                |                |  |