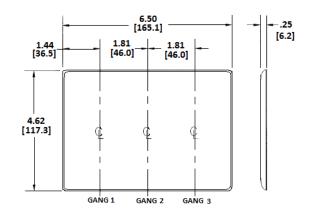

## **Specifications**

| Material       | Nylon                              |
|----------------|------------------------------------|
| Height         | 4.63" (117.6)                      |
| Width          | 6.50" (165.1)                      |
| Thickness      | .06 in. (1.5)                      |
| Mounting Screw | Steel (painted slotted screw head) |
|                |                                    |