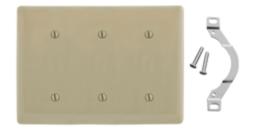

# **Ordering Information**

| <b>Description</b><br>3-Gang, 3 Blank, Strap Mount | Color<br>Ivory | Catalog Number<br>NP34I | UPC<br>883778103360 |
|----------------------------------------------------|----------------|-------------------------|---------------------|
|                                                    |                |                         |                     |
|                                                    |                |                         |                     |
|                                                    |                |                         |                     |
| Listings                                           |                |                         |                     |