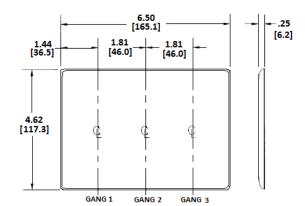

#### **Specifications**

| Opcomoduono     |                             |  |
|-----------------|-----------------------------|--|
| Material        | Nylon                       |  |
| Plate Type      | 3-Gang                      |  |
| Plate Openings  | Blank                       |  |
| Mounting Screws | Steel painted, slotted head |  |
| Appearance      | Smooth                      |  |
|                 |                             |  |