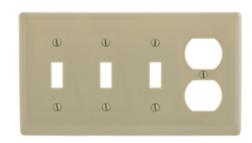

### **Ordering Information**

| Description 4-Gang, 3-Toggle, 1-Duplex | <b>Color</b><br>Ivory | CatalogNumber<br>NP38I | <b>UPC</b> 883778105586 |
|----------------------------------------|-----------------------|------------------------|-------------------------|
| Opening                                |                       |                        |                         |