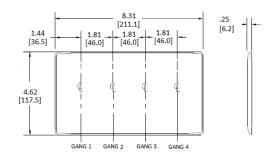

#### Specifications

| <del>openiodiono</del> |                             |  |  |
|------------------------|-----------------------------|--|--|
| Material               | Nylon                       |  |  |
| Plate Type             | 4-Gang                      |  |  |
| Plate Openings         | Toggle, Duplex              |  |  |
| Mounting Screws        | Steel painted, slotted head |  |  |
| Appearance             | Smooth                      |  |  |