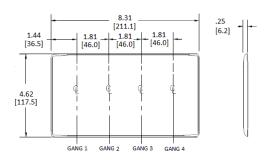

### **Ordering Information**

| Description<br>4-Gang, 3-Toggle, 1-Duplex<br>Opening | Color<br>Light Almond | CatalogNumber<br>NP38LA | UPC<br>883778118623 |
|------------------------------------------------------|-----------------------|-------------------------|---------------------|
|------------------------------------------------------|-----------------------|-------------------------|---------------------|

### **Specifications**

Material Plate Type Plate Openings Mounting Screws Appearance Nylon 4-Gang Toggle, Duplex Steel painted, slotted head Smooth