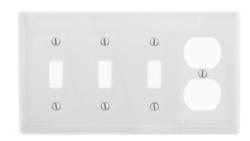

### **Ordering Information**

| Description 4-Gang, 3-Toggle, 1-Duplex | <b>Color</b><br>White | CatalogNumber<br>NP38W | <b>UPC</b> 883778105593 |
|----------------------------------------|-----------------------|------------------------|-------------------------|
| Opening                                |                       |                        |                         |