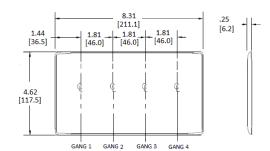

### **Ordering Information**

| Description 4-Gang, 3-Toggle, 1-Duplex | <b>Color</b><br>White | CatalogNumber<br>NP38W | <b>UPC</b> 883778105593 |
|----------------------------------------|-----------------------|------------------------|-------------------------|
| Opening                                |                       |                        |                         |

#### Specifications

| Specifications  |                             |
|-----------------|-----------------------------|
| Material        | Nylon                       |
| Plate Type      | 4-Gang                      |
| Plate Openings  | Toggle, Duplex              |
| Mounting Screws | Steel painted, slotted head |
| Appearance      | Smooth                      |