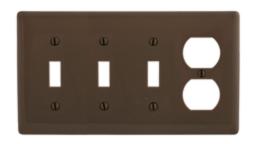

# **Combination Wall Plates, 4-Gang**

## **Ordering Information**

| <b>Description</b> 4-Gang, 3-Toggle, 1-Duplex | <b>Color</b><br>Brown | CatalogNumber<br>NP38 | <b>UPC</b> 883778105579 |
|-----------------------------------------------|-----------------------|-----------------------|-------------------------|
| Opening                                       |                       |                       |                         |