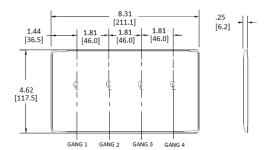

## **Ordering Information**

| <b>Description</b> 4-Gang, 3-Toggle, 1-Duplex | <b>Color</b><br>Brown | CatalogNumber<br>NP38 | <b>UPC</b> 883778105579 |
|-----------------------------------------------|-----------------------|-----------------------|-------------------------|
| Opening                                       |                       |                       |                         |