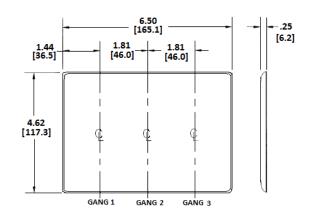

#### **Ordering Information**

| Description               | Color        | Catalog Number | UPC          |
|---------------------------|--------------|----------------|--------------|
| 3-Gang, 3-Toggle Openings | Light Almond | NP3LA          | 883778118319 |

#### **Specifications**

| Specifications  |                             |
|-----------------|-----------------------------|
| Plate Material  | Nylon                       |
| Plate Type      | 3-Gang                      |
| Plate Openings  | Toggle switch               |
| Mounting Screws | Steel painted, slotted head |
| Appearance      | Smooth                      |
|                 |                             |