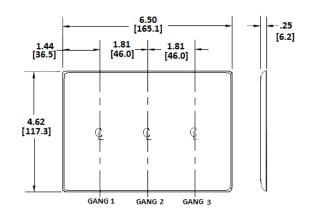

### **Specifications**

| Specifications  |                             |
|-----------------|-----------------------------|
| Plate Material  | Nylon                       |
| Plate Type      | 3-Gang                      |
| Plate Openings  | Toggle switch               |
| Mounting Screws | Steel painted, slotted head |
| Appearance      | Smooth                      |
| -               |                             |