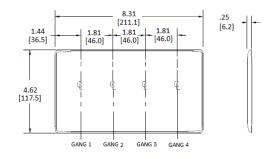

## **Ordering Information**

| Description                | Color | Catalog No. | UPC          |
|----------------------------|-------|-------------|--------------|
| 4-Gang, 4-Blank, Box Mount | Ivory | NP43I       | 883778103124 |

# **Specifications**

| Material       | Nylon  |
|----------------|--------|
| Plate Type     | 3-Gang |
| Plate Openings | Blank  |

Mounting Screws Steel painted, slotted head

Appearance Smooth