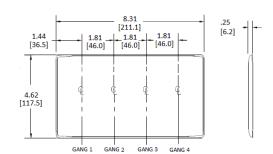

#### Listings

| UL Listed     |  |  |  |
|---------------|--|--|--|
| OL LISTOR     |  |  |  |
| 004 0-46-4    |  |  |  |
| CSA Certified |  |  |  |
| 00/100/11100  |  |  |  |

**Specifications** 

| Opecinications |                |
|----------------|----------------|
| Material       | Nylon          |
| Height         | 4.63" (117.6)  |
| Width          | 8.31" (211.1)  |
| Thickness      | .06 in. (1.5). |
| Mounting Screw | Steel          |
|                |                |