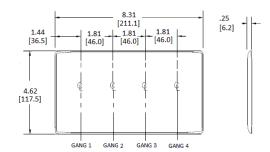

### **Specifications**

| Material        | Nylon                       |  |
|-----------------|-----------------------------|--|
| Plate Type      | 4-Gang                      |  |
| Plate Openings  | Blank                       |  |
| Mounting Screws | Steel painted, slotted head |  |
| Appearance      | Smooth                      |  |
|                 |                             |  |