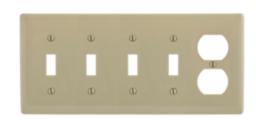

## **Ordering Information**

| Description 4-Gang, 3-Toggle, 1-Duplex | <b>Color</b> | CatalogNumber | <b>UPC</b>   |
|----------------------------------------|--------------|---------------|--------------|
|                                        | Ivory        | NP48I         | 883778105821 |
| Opening                                |              |               |              |