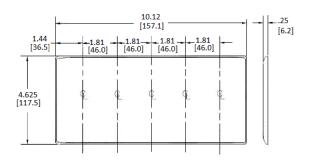

## **Ordering Information**

| Description 4-Gang, 3-Toggle, 1-Duplex | <b>Color</b> | CatalogNumber | <b>UPC</b>   |
|----------------------------------------|--------------|---------------|--------------|
|                                        | Ivory        | NP48I         | 883778105821 |
| Opening                                |              |               |              |

## Listings

UL Listed CSA Certified

**Specifications** 

| Nylon                       |                                                         |
|-----------------------------|---------------------------------------------------------|
| 5-Gang                      |                                                         |
| Toggle, Duplex              |                                                         |
| Steel painted, slotted head |                                                         |
| Smooth                      |                                                         |
|                             | 5-Gang<br>Toggle, Duplex<br>Steel painted, slotted head |