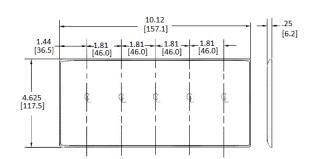

# Wallplates Combination Wall Plates, 5-Gang

## **Ordering Information**

| Description 4-Gang, 3-Toggle, 1-Duplex | <b>Color</b><br>Brown | CatalogNumber<br>NP48 | <b>UPC</b> 883778105814 |
|----------------------------------------|-----------------------|-----------------------|-------------------------|
| Opening                                |                       |                       |                         |

### Listings

UL Listed CSA Certified

Specifications

| Nylon                       |                                                         |
|-----------------------------|---------------------------------------------------------|
| 5-Gang                      |                                                         |
| Toggle, Duplex              |                                                         |
| Steel painted, slotted head |                                                         |
| Smooth                      |                                                         |
|                             | 5-Gang<br>Toggle, Duplex<br>Steel painted, slotted head |