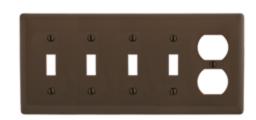

# Wallplates Combination Wall Plates, 5-Gang

## **Ordering Information**

| Description 4-Gang, 3-Toggle, 1-Duplex | <b>Color</b><br>Brown | CatalogNumber<br>NP48 | <b>UPC</b> 883778105814 |
|----------------------------------------|-----------------------|-----------------------|-------------------------|
| Opening                                |                       |                       |                         |