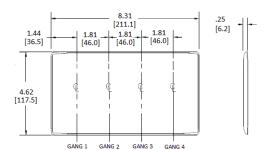

### **Ordering Information**

| Description               | Color | Catalog Number | UPC          |
|---------------------------|-------|----------------|--------------|
| 4-Gang, 4 Toggle Openings | Black | NP4BK          | 883778101878 |