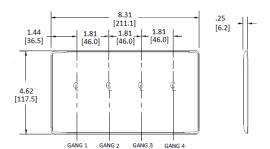

## **Ordering Information**

| Description               | Color | Catalog Number | UPC          |
|---------------------------|-------|----------------|--------------|
| 4-Gang, 4 Toggle Openings | Gray  | NP4GY          | 883778101861 |

#### **Specifications**

| Specifications  |                             |
|-----------------|-----------------------------|
| Plate Material  | Nylon                       |
| Plate Type      | 4-Gang                      |
| Plate Openings  | Toggle switch               |
| Mounting Screws | Steel painted, slotted head |
| Appearance      | Smooth                      |
|                 |                             |