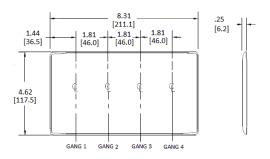

# **Ordering Information**

| DescriptionColor4-Gang, 4 Toggle OpeningsIvory | Catalog Number UPC<br>NP4I 883778101847 |
|------------------------------------------------|-----------------------------------------|
|------------------------------------------------|-----------------------------------------|

# **Specifications**

| Plate Material  | Nylon                       |
|-----------------|-----------------------------|
| Plate Type      | 4-Gang                      |
| Plate Openings  | Toggle switch               |
| Mounting Screws | Steel painted, slotted head |
| Appearance      | Smooth                      |