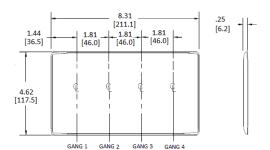

#### **Ordering Information**

| Description               | Color        | Catalog Number | UPC          |
|---------------------------|--------------|----------------|--------------|
| 4-Gang, 4 Toggle Openings | Office White | NP4OW          | 883778101908 |

#### **Specifications**

| opecifications  |                             |  |
|-----------------|-----------------------------|--|
| Plate Material  | Nylon                       |  |
| Plate Type      | 4-Gang                      |  |
| Plate Openings  | Toggle switch               |  |
| Mounting Screws | Steel painted, slotted head |  |
| Appearance      | Smooth                      |  |
|                 |                             |  |