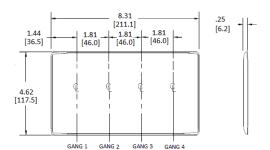

### **Ordering Information**

| Description               | Color | Catalog Number | UPC          |
|---------------------------|-------|----------------|--------------|
| 4-Gang, 4 Toggle Openings | White | NP4W           | 883778101854 |

#### **Specifications**

| opecifications  |                             |
|-----------------|-----------------------------|
| Plate Material  | Nylon                       |
| Plate Type      | 4-Gang                      |
| Plate Openings  | Toggle switch               |
| Mounting Screws | Steel painted, slotted head |
| Appearance      | Smooth                      |
|                 |                             |