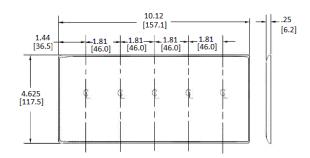

#### **Ordering Information**

| Description               | Color | Catalog Number | UPC          |
|---------------------------|-------|----------------|--------------|
| 5-Gang, 5-Toggle Openings | Gray  | NP5GY          | 883778101946 |

#### **Specifications**

| Plate Material  | Nylon                       |  |
|-----------------|-----------------------------|--|
| Plate Type      | 5-Gang                      |  |
| Plate Openings  | Toggle switch               |  |
| Mounting Screws | Steel painted, slotted head |  |
| Appearance      | Smooth                      |  |
|                 |                             |  |