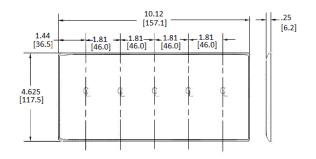

## Specifications

| Plate Material  | Nylon                       |
|-----------------|-----------------------------|
| Plate Type      | 5-Gang                      |
| Plate Openings  | Toggle switch               |
| Mounting Screws | Steel painted, slotted head |
| Appearance      | Smooth                      |