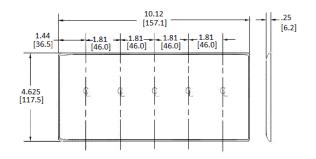

# **Ordering Information**

| Description Color   5-Gang, 5-Toggle Openings Light Almond | Catalog Number<br>NP5LA | UPC<br>883778300813 |
|------------------------------------------------------------|-------------------------|---------------------|
|------------------------------------------------------------|-------------------------|---------------------|

# **Specifications**

| Plate Material  | Nylon                       |
|-----------------|-----------------------------|
| Plate Type      | 5-Gang                      |
| Plate Openings  | Toggle switch               |
| Mounting Screws | Steel painted, slotted head |
| Appearance      | Smooth                      |