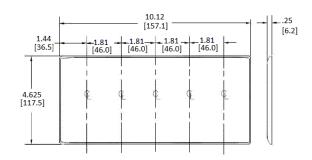

# **Ordering Information**

| Description               | Color | <b>Catalog Number</b> | UPC          |
|---------------------------|-------|-----------------------|--------------|
| 5-Gang, 5-Toggle Openings | Brown | NP5                   | 883778101915 |

# **Specifications**

| Specifications  |                             |  |
|-----------------|-----------------------------|--|
| Plate Material  | Nylon                       |  |
| Plate Type      | 5-Gang                      |  |
| Plate Openings  | Toggle switch               |  |
| Mounting Screws | Steel painted, slotted head |  |
| Appearance      | Smooth                      |  |
|                 |                             |  |