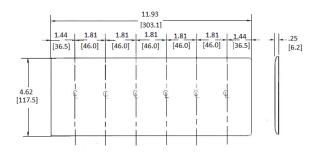

# **Ordering Information**

| <b>Description</b>        | <b>Color</b> | Catalog Number | UPC          |
|---------------------------|--------------|----------------|--------------|
| 6-Gang, 6-Toggle Openings | Ivory        | NP6I           | 883778102004 |

# **Specifications**

| Plate Material  | Nylon                       |
|-----------------|-----------------------------|
| Plate Type      | 6-Gang                      |
| Plate Openings  | Toggle switch               |
| Mounting Screws | Steel painted, slotted head |
| Appearance      | Smooth                      |