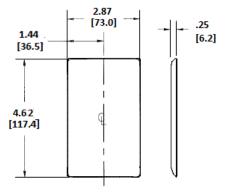

### **Ordering Information**

| <b>Description</b><br>1-Gang. 1-Telephone .625 in.<br>(15.9) Dia. Hole, Box Mount | <b>Color</b><br>White | CatalogNumber<br>NP737W | UPC<br>883778104039 |
|-----------------------------------------------------------------------------------|-----------------------|-------------------------|---------------------|
|-----------------------------------------------------------------------------------|-----------------------|-------------------------|---------------------|

## **Specifications**

Material Plate Type Plate Openings Mounting Screws Appearance Nylon 1-Gang Telephone Steel painted, slotted head Smooth