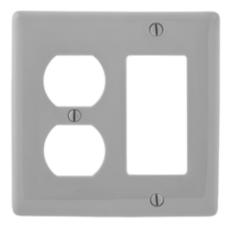

# Wallplates Combination Wallplates, 2-Gang

### **Ordering Information**

| <b>Description</b><br>2-Gang, 1-Duplex,<br>1-Decorator Opening | <b>Color</b><br>Gray | Catalog Number<br>NP826GY | UPC<br>883778104268 |
|----------------------------------------------------------------|----------------------|---------------------------|---------------------|
|                                                                |                      |                           |                     |

### **Specifications**

Material Plate Type Plate Openings Mounting Screws Appearance Nylon 2-Gang Duplex, Decorator Steel painted, slotted head Smooth