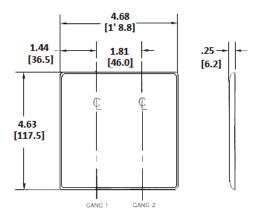

### **Specifications**

Material Plate Type Plate Openings Mounting Screws Appearance Nylon 2-Gang Duplex, Decorator Steel painted, slotted head Smooth