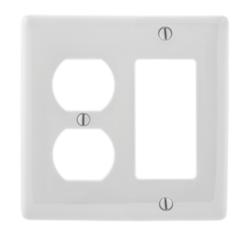

# **Combination Wallplates, 2-Gang**

#### **Features**

- · Reinforcement ribs for extra strength
- · High-impact, self-extinguishing nylon material
- · Captive screw feature holds mounting screw in place

| Description         | Color | Catalog Number | UPC          |
|---------------------|-------|----------------|--------------|
| 2-Gang, 1-Duplex,   | White | NP826W         | 883778104251 |
| 1-Decorator Opening |       |                |              |