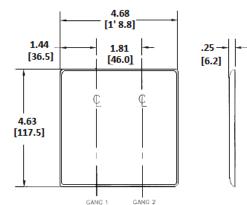

- · High-impact, self-extinguishing nylon material
- · Captive screw feature holds mounting screw in place



| Description         | Color | Catalog Number | UPC          |
|---------------------|-------|----------------|--------------|
| 2-Gang, 1-Duplex,   | White | NP826W         | 883778104251 |
| 1-Decorator Opening |       |                |              |



## Listings

UL Listed CSA Certified

**Specifications** 

| Material        | Nylon                       |  |
|-----------------|-----------------------------|--|
| Plate Type      | 2-Gang                      |  |
| Plate Openings  | Duplex, Decorator           |  |
| Mounting Screws | Steel painted, slotted head |  |
| Appearance      | Smooth                      |  |
|                 |                             |  |



#### **Online Resources**

Customer Use Drawing eCatalog