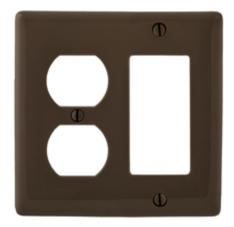

## **Ordering Information**

| <b>Description</b><br>2-Gang, 1-Duplex,<br>1-Decorator Opening | <b>Color</b><br>Brown | Catalog Number<br>NP826 | UPC<br>883778104237 |  |
|----------------------------------------------------------------|-----------------------|-------------------------|---------------------|--|
|                                                                |                       |                         |                     |  |

## **Specifications**

Material Plate Type Plate Openings Mounting Screws Appearance Nylon 2-Gang Duplex, Decorator Steel painted, slotted head Smooth