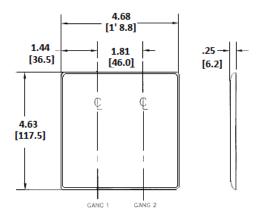

## **Ordering Information**

| <b>Description</b><br>2-Gang, 1-Duplex,<br>1-Decorator Opening | <b>Color</b><br>Brown | Catalog Number<br>NP826 | UPC<br>883778104237 |  |
|----------------------------------------------------------------|-----------------------|-------------------------|---------------------|--|
|                                                                |                       |                         |                     |  |

## **Specifications**

Material Plate Type Plate Openings Mounting Screws Appearance Nylon 2-Gang Duplex, Decorator Steel painted, slotted head Smooth