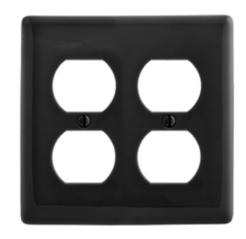

## **Duplex Receptacle Wallplates**

## **Ordering Information**

| Description               | Color | Catalog No. | UPC          |
|---------------------------|-------|-------------|--------------|
| 2-Gang, 2-Duplex Openings | Black | NP82BK      | 883778102196 |

### **Specifications**

Plate Material Nylon
Plate Type 2-Gang
Plate Openings Duplex

Plate Openings Duplex Receptacle
Mounting Screws Steel painted, slotted head

Appearance Smooth