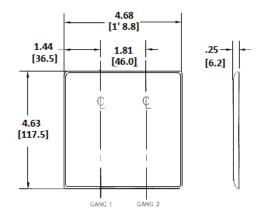

## **Ordering Information**

| Description               | Color | Catalog No. | UPC          |
|---------------------------|-------|-------------|--------------|
| 2-Gang, 2-Duplex Openings | Black | NP82BK      | 883778102196 |

### **Specifications**

Plate Material Nylon
Plate Type 2-Gang
Plate Openings Duplex

Plate Openings Duplex Receptacle
Mounting Screws Steel painted, slotted head

Appearance Smooth