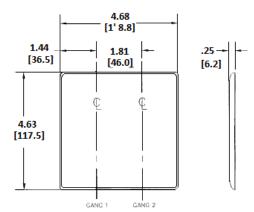

### **Specifications**

| Plate Material  | Nylon                       |
|-----------------|-----------------------------|
| Plate Type      | 2-Gang                      |
| Plate Openings  | Duplex Receptacle           |
| Mounting Screws | Steel painted, slotted head |
| Appearance      | Smooth                      |
|                 |                             |