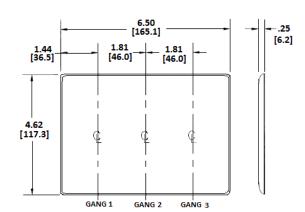

### **Ordering Information**

| Description               | Color | Catalog Number | UPC          |
|---------------------------|-------|----------------|--------------|
| 3-Gang, 3-Duplex Openings | Brown | NP83           | 883778102233 |

## **Specifications**

| Opcomodions     |                             |  |  |
|-----------------|-----------------------------|--|--|
| Plate Material  | Nylon                       |  |  |
| Plate Type      | 3-Gang                      |  |  |
| Plate Openings  | Duplex Receptacle           |  |  |
| Mounting Screws | Steel painted, slotted head |  |  |
| Appearance      | Smooth                      |  |  |
|                 |                             |  |  |