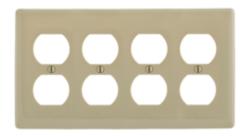

## **Duplex Receptacle Wallplates**

#### **Ordering Information**

| Description               | Color | Catalog No. | UPC          |
|---------------------------|-------|-------------|--------------|
| 4-Gang, 4-Duplex Openings | Ivory | NP84I       | 883778102325 |