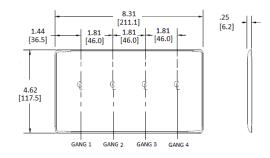

#### **Specifications**

| Plate Material | Nylon  |
|----------------|--------|
| Plate Type     | 4-Gang |
| Plate Openings | Duplex |

Mounting Screws Steel painted, slotted head

Appearance Smooth