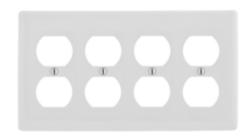

## **Duplex Receptacle Wallplates**

#### **Ordering Information**

| Description               | Color | Catalog No. | UPC          |
|---------------------------|-------|-------------|--------------|
| 4-Gang, 4-Duplex Openings | White | NP84W       | 883778102332 |

#### **Specifications**

Plate Material Nylon
Plate Type 4-Gang
Plate Openings Duplex

Mounting Screws Steel painted, slotted head

Appearance Smooth