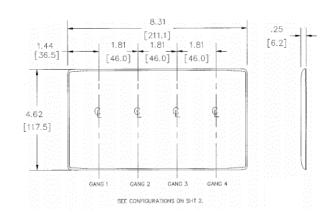

#### **Ordering Information**

| Description               | Color | Catalog No. | UPC          |
|---------------------------|-------|-------------|--------------|
| 4-Gang, 4-Duplex Openings | White | NP84W       | 883778102332 |

#### **Specifications**

Plate Material Nylon
Plate Type 4-Gang
Plate Openings Duplex

Mounting Screws Steel painted, slotted head

Appearance Smooth