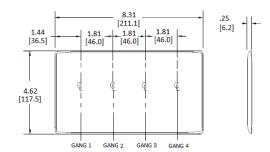

#### **Ordering Information**

| Description               | Color | Catalog Number | UPC          |
|---------------------------|-------|----------------|--------------|
| 4-Gang, 4-Duplex Openings | Brown | NP84           | 883778102318 |

#### **Specifications**

| Plate Material  | Nylon                       |  |
|-----------------|-----------------------------|--|
| Plate Type      | 4-Gang                      |  |
| Plate Openings  | Duplex Receptacle           |  |
| Mounting Screws | Steel painted, slotted head |  |
| Appearance      | Smooth                      |  |
|                 |                             |  |