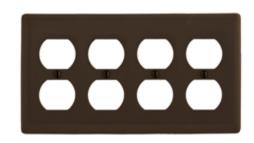

### **Duplex Receptacle Wallplates**

#### **Ordering Information**

| Description               | Color | Catalog Number | UPC          |
|---------------------------|-------|----------------|--------------|
| 4-Gang, 4-Duplex Openings | Brown | NP84           | 883778102318 |